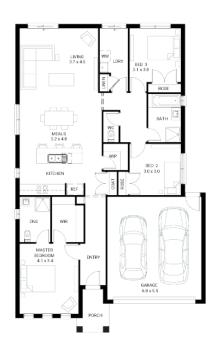

## \$681,000\*

Reef 19 🔻

Address

Lot 141, Eastleigh, Cranbourne East, 3977

**Facade** Breeze Lot Width 12.5

Lot size 313 m² House size 177 m²

## **Available Structural Options**

Rear Flip, Fourth Bedroom, Fourth Bedroom & Outdoor Living, Deluxe Ensuite, Powder Room, U Shape Kitchen,