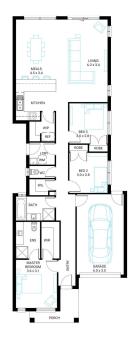

## Banksia 17

Address

Lot 518, The Rise, Pakenham, 3810

Facade Gable MK1

Lot Width 8.5

Lot size 255 m<sup>2</sup>

House size 160 m<sup>2</sup>