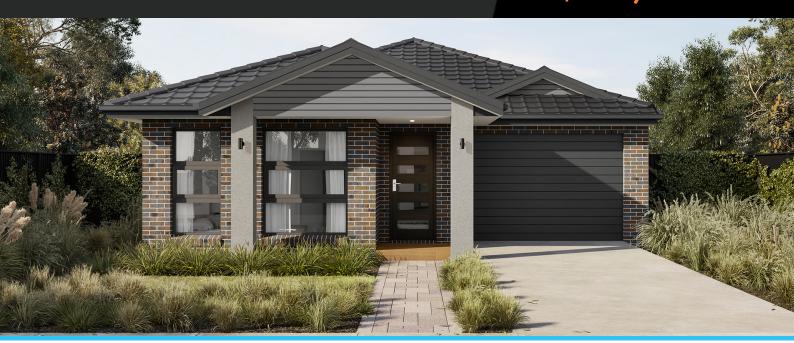

## Banksia 17

Address

Lot 518, The Rise, Pakenham, 3810

Facade Gable MK1

Lot Width 8.5

Lot size 255 m<sup>2</sup>

House size 160 m<sup>2</sup>