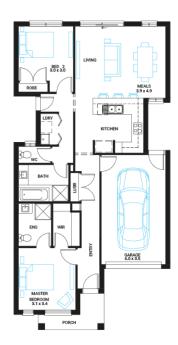

# Tea Tree 13

#### Address

Lot 120, CrestWood Place, Cranbourne East, 3977

Facade Broad MK1

Lot Width

Lot size 221 m<sup>2</sup>

House size 124 m<sup>2</sup>

## **Available Structural Options**

Deluxe Ensuite, 3 Bedroom Option,