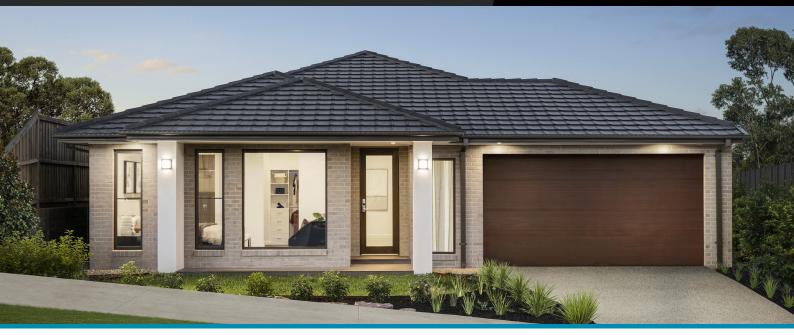

## Wave 22

4 🚐

Address

Lot 4739, Meridian, Clyde North, 3978

Facade Mode Lot Width 12.5

Lot size 350 m<sup>2</sup>

House size 207 m<sup>2</sup>