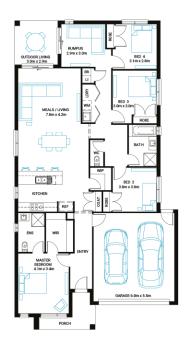

## Wave 22

4 🚐

Address

Lot 4739, Meridian, Clyde North, 3978

Facade Mode Lot Width 12.5

Lot size 350 m<sup>2</sup>

House size 207 m<sup>2</sup>