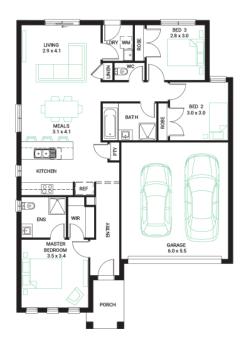

## Spirit 16

Address

Lot 147, Kala, Nar Nar Goon North, 3812

**Facade** Ember Lot Width 12.5

Lot size 350 m<sup>2</sup>

House size 153 m<sup>2</sup>