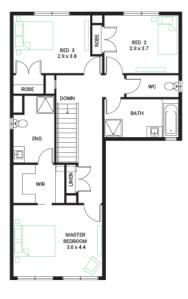

#### Facade

Classic (Build

Lot Width 12.5

Lot size  $350 \, \text{m}^2$  House size 214 m<sup>2</sup>

Over)

#### **Available Structural Options**

Deluxe Kitchen, Extended Laundry & Kitchen, Bed 4, Shower To Powder, Outdoor Living,