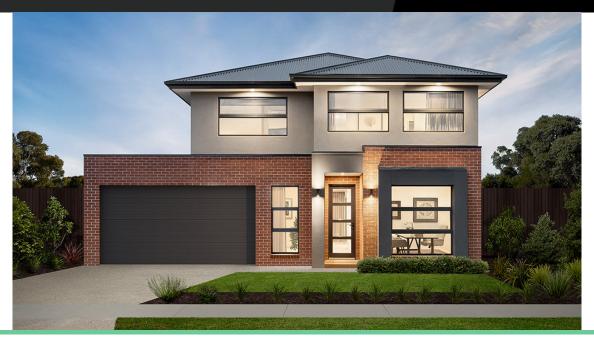

#### Address

Lot 106, Verve, Clyde North, 3978

#### Facade

Classic (Build

Lot Width 12.5

Lot size  $350 \, \text{m}^2$  House size 214 m<sup>2</sup>

Over)