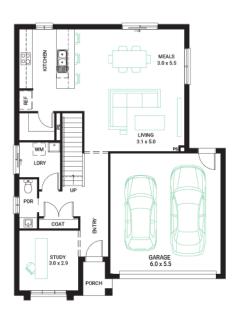

#### Facade

Classic (Build

Lot Width 12.5

Lot size  $350 \, \text{m}^2$  House size 214 m<sup>2</sup>

Over)

#### **Available Structural Options**

Deluxe Kitchen, Extended Laundry & Kitchen, Bed 4, Shower To Powder, Outdoor Living,