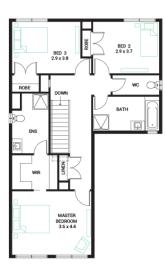

#### Address

Lot 117, Verve, Clyde North, 3978

```
Classic
(Build
Over)
```

Lot WidthLot size14392 m²

3 🚍

House size

2 🗟

2 🖑

### Available Structural Options

Deluxe Kitchen, Extended Laundry Kitchen, Bed 4, Shower to Powder, Rear Flip, Grand Outdoor,