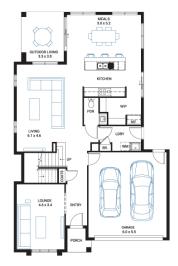

## Elwood 33

5

Address

Lot 106, Verve, Clyde North, 3978

Facade Century Mk1

Lot Width 12.5

Lot size 350 m<sup>2</sup> House size 302 m<sup>2</sup>

## **Available Structural Options**

Rear Flip, Butlers Pantry, Ground Floor Master Suite , 6th Bedroom, Balcony Option 1, Balcony Option 2, Deluxe First Floor Master Suite, Deluxe Kitchen, Grand Outdoor Living,