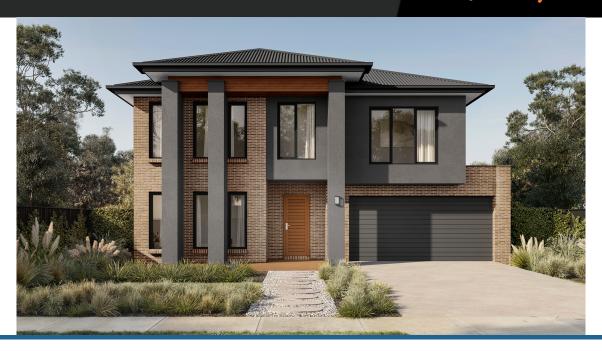

## Elwood 33

5

Address

Lot 106, Verve, Clyde North, 3978

Facade Century Mk1

Lot Width 12.5

Lot size 350 m<sup>2</sup> House size 302 m<sup>2</sup>