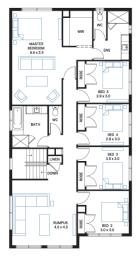

## Elwood 33

5

Address

Lot 106, Verve, Clyde North, 3978

Facade Century Mk1

Lot Width 12.5

Lot size 350 m<sup>2</sup> House size 302 m<sup>2</sup>

## **Available Structural Options**

Rear Flip, Butlers Pantry, Ground Floor Master Suite , 6th Bedroom, Balcony Option 1, Balcony Option 2, Deluxe First Floor Master Suite, Deluxe Kitchen, Grand Outdoor Living,