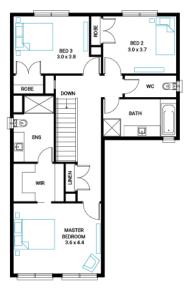

## Gunnamatta 23

Address

Lot 185, Verve, Clyde North, 3978

Facade Chicago

Lot Width 12.5

Lot size 355 m<sup>2</sup> House size 214 m<sup>2</sup>

## **Available Structural Options**

Deluxe Kitchen, Extended Laundry & Kitchen, Bed 4, Shower To Powder, Balcony, Outdoor Living,