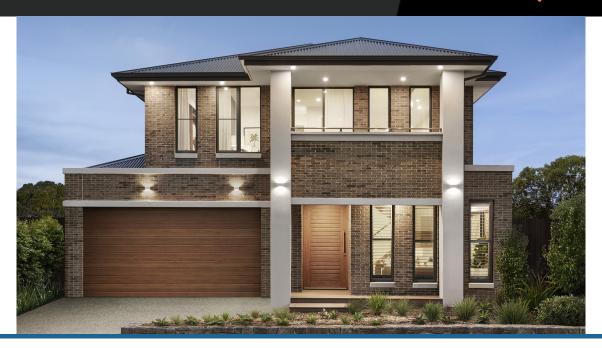

## Gunnamatta 23

Address

Lot 185, Verve, Clyde North, 3978

Facade Chicago

Lot Width 12.5

Lot size 355 m<sup>2</sup> House size 214 m<sup>2</sup>