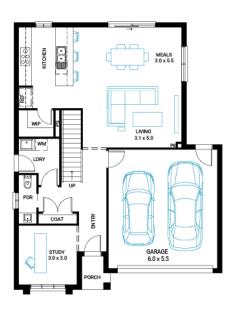

## Gunnamatta 23

Address

Lot 185, Verve, Clyde North, 3978

Facade Chicago

Lot Width 12.5

Lot size 355 m<sup>2</sup> House size 214 m<sup>2</sup>

## **Available Structural Options**

Deluxe Kitchen, Extended Laundry & Kitchen, Bed 4, Shower To Powder, Balcony, Outdoor Living,