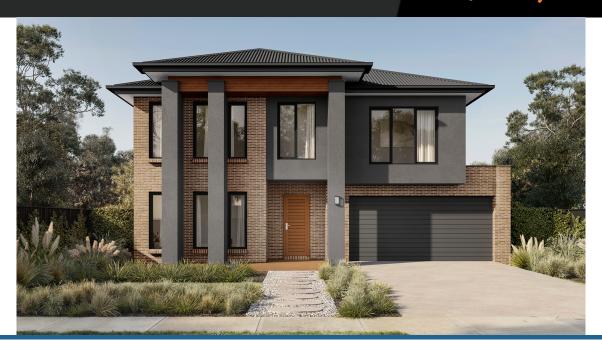

## Elwood 28

Address

Lot 185, Verve, Clyde North, 3978

Facade Century Mk1

Lot Width 12.5

Lot size 355 m<sup>2</sup> House size 254 m<sup>2</sup>