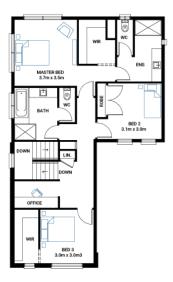

## Elwood 28

Address

Lot 185, Verve, Clyde North, 3978

Facade Century Mk1

Lot Width 12.5

Lot size 355 m<sup>2</sup> House size 254 m<sup>2</sup>