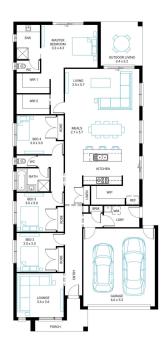

## Albany 25

Address

Lot 310, Harli, Cranbourne West,

**Facade** Sandy Lot Width 12.5

Lot size

House size 236 m<sup>2</sup>

## **Available Structural Options**

Fifth Bedroom, Theatre Room, Additional Master Suite, Butler's Pantry, U Shape Kitchen, Study, Rear Flip,