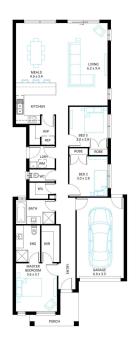

## Banksia 17

Address

Lot 902, Clyde Springs, Clyde North, 3978

**Facade** Broad Lot Width 9.5

Lot size 303 m<sup>2</sup>

House size 160 m<sup>2</sup>