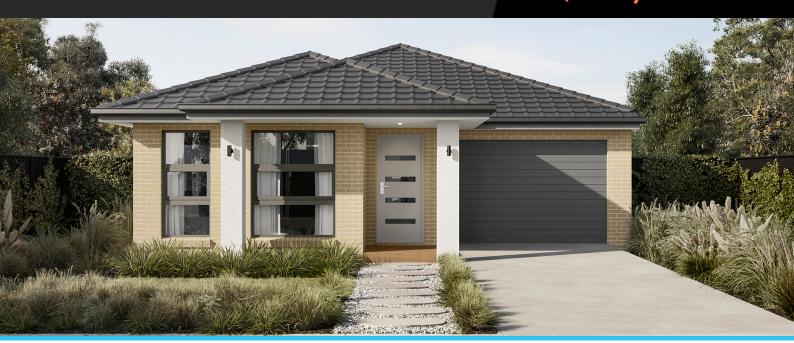

## Banksia 17

Address

Lot 902, Clyde Springs, Clyde North, 3978

**Facade** Broad Lot Width 9.5

Lot size 303 m<sup>2</sup>

House size 160 m<sup>2</sup>