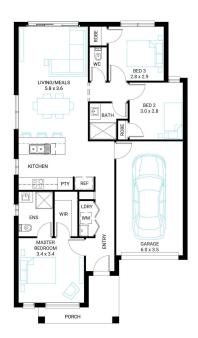

## Protea 14

Address

Lot 419, Banyan Place, Officer, 3809

**Facade** Broad Lot Width 10.5

Lot size 242 m² House size 128 m²