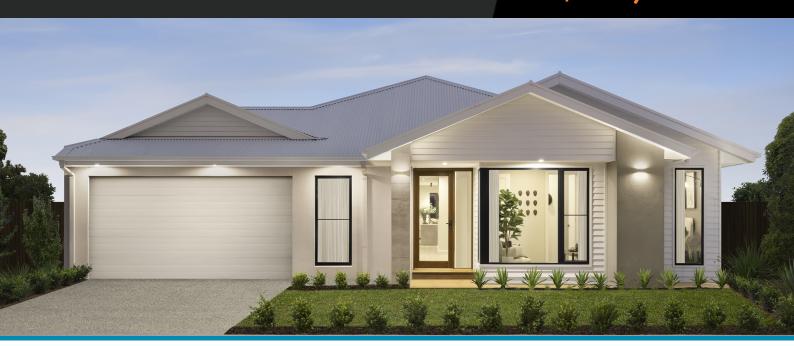

## Norfolk 22

4=

Address

Lot 4739, Meridian, Clyde, 3978

Facade Chalet MK2

Lot Width 14

Lot size 350 m<sup>2</sup> House size 204 m<sup>2</sup>

## **Your Inclusions**

- 'H' class waffle concrete slab
- Double glazing throughout
- Insect Screens with fibreglass mesh throughout
- Dimmable LED downlights to main Living areas
- Flooring throughout (tiles and carpet)
- 'Quantum Quartz' engineered stone benchtops with 20mm edge profile, to Kitchen
- 900mm Kitchen Appliances
- Laminate overhead cupboards with concealed rangehood to Kitchen
- Tiled shower bases to Bathroom and Ensuite
- Gas ducted heating
- 'Colorbond' sectional overhead door with automated lifter and remote controls
- Solar PV system
- 25-year structural guarantee
- 12-month maintenance period
- 7-Star energy rating compliance
- Trusted New Home Builder in Melbourne, Victoria for over 25 years