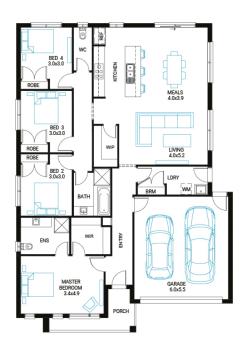

## Norfolk 22

4=

Address

Lot 4739, Meridian, Clyde, 3978

Facade Chalet MK2

Lot Width 14

Lot size 350 m<sup>2</sup> House size 204 m<sup>2</sup>

## **Your Inclusions**

- 'H' class waffle concrete slab
- Double glazing throughout
- Insect Screens with fibreglass mesh throughout
- Dimmable LED downlights to main Living areas
- Flooring throughout (tiles and carpet)
- 'Quantum Quartz' engineered stone benchtops with 20mm edge profile, to Kitchen
- 900mm Kitchen Appliances
- Laminate overhead cupboards with concealed rangehood to Kitchen
- Tiled shower bases to Bathroom and Ensuite
- Gas ducted heating
- 'Colorbond' sectional overhead door with automated lifter and remote controls
- Solar PV system
- 25-year structural guarantee
- 12-month maintenance period
- 7-Star energy rating compliance
- Trusted New Home Builder in Melbourne, Victoria for over 25 years