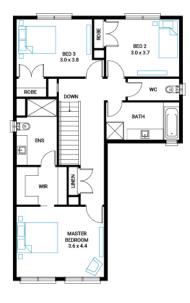

## Gunnamatta 23

2 🗟

Lot 2723, Smiths Lane, Clyde North, 3978

Facade Cape Mk1

Lot Width 12.5

Lot size 263 m<sup>2</sup> House size 214 m<sup>2</sup>