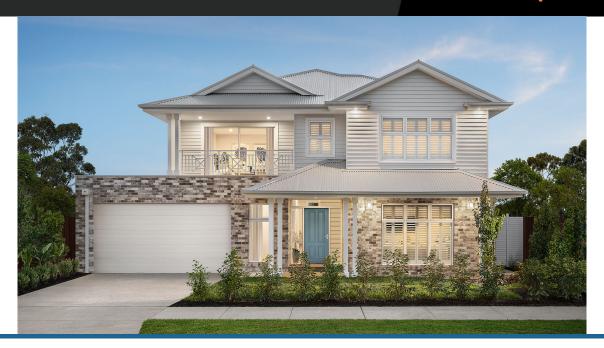

## Gunnamatta 23

2 🗟

Lot 2723, Smiths Lane, Clyde North, 3978

Facade Cape Mk1

Lot Width 12.5

Lot size 263 m<sup>2</sup> House size 214 m<sup>2</sup>