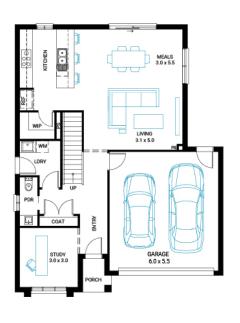

## Gunnamatta 23

2 🗟

Lot 2723, Smiths Lane, Clyde North, 3978

Facade Cape Mk1

Lot Width 12.5

Lot size 263 m<sup>2</sup> House size 214 m<sup>2</sup>