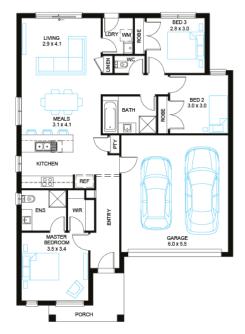

## Address

Lot 426, Berwick Waters, Clyde North, 3978

Package Enquiries Raghu Rao - 0423 529 243, Raghu@beachwood-homes.com.au

| Facade | Lot Width | Lot size           | House size         |
|--------|-----------|--------------------|--------------------|
| Broad  | 12.5      | 411 m <sup>2</sup> | 153 m <sup>2</sup> |

### **Available Structural Options**

Deluxe Ensuite, Extended Living, U Shape Kitchen, Outdoor Living,

2 🗟