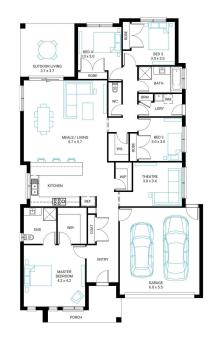

## Address

Lot 924, Berwick Waters, Clyde North, 3978

Facade Chalet MK1

Lot Width

Lot size

House size 233 m<sup>2</sup>

## **Available Structural Options**

Deluxe Ensuite, Rear Flip, Activity, Extended Meals,