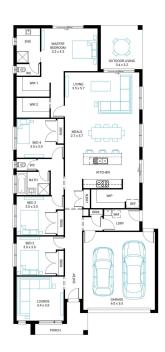

## Albany 25

Address

Lot 937, Berwick Waters, Clyde North, 3978

Facade Sandy Lot Width 12.5

Lot size

House size 236 m<sup>2</sup>

## **Available Structural Options**

Fifth Bedroom, Theatre Room, Additional Master Suite, Butler's Pantry, U Shape Kitchen, Study, Rear Flip,