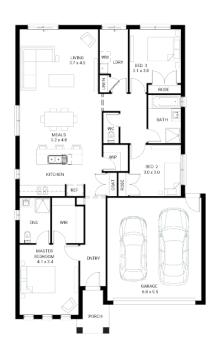

## Reef 19 🔻

Address

Lot 125, The Rise, Pakenham, 3810

**Facade** Breeze Lot Width

Lot size 387 m<sup>2</sup> House size 177 m²

## **Available Structural Options**

Rear Flip, Fourth Bedroom, Fourth Bedroom & Outdoor Living, Deluxe Ensuite, Powder Room, U Shape Kitchen,