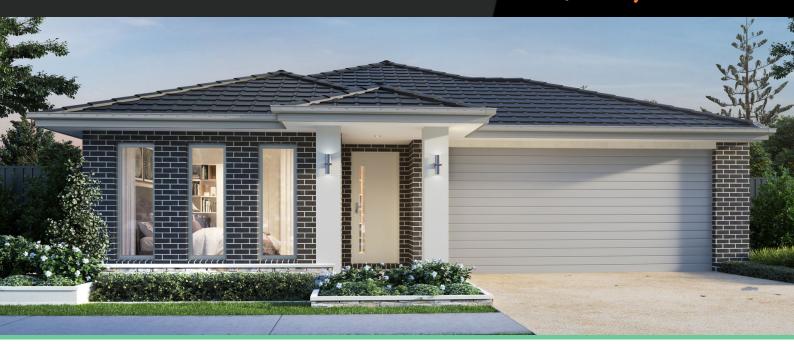

## \$622,500\*

Spirit 16

Address

Lot 845, Bella, Clyde, 3978

Facade Globe

Lot Width 12.5

Lot size 275 m² House size 153 m<sup>2</sup>