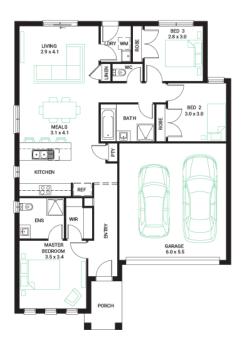

## \$622,500\*

Spirit 16

Address

Lot 845, Bella, Clyde, 3978

Facade Globe

Lot Width 12.5

Lot size 275 m² House size 153 m<sup>2</sup>

## **Available Structural Options**

Deluxe Ensuite, Extended Living, U Shape Kitchen, Outdoor Living,