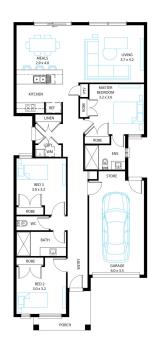

#### Address

Lot 210, CrestWood Place, Cranbourne East, 3977

Facade Gable MK1

Lot Width 8.5

Lot size 228 m<sup>2</sup>

House size

## **Available Structural Options**

U Shape Kitchen, Deluxe Bathroom, Conventional Laundry,