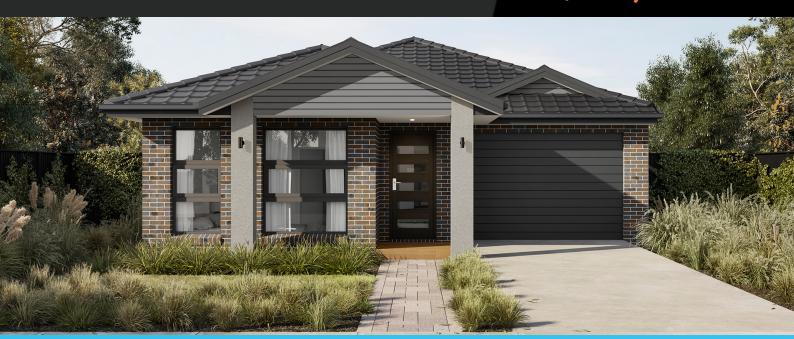

## Edge 16

3

#### Address

Lot 210, CrestWood Place, Cranbourne East, 3977

Facade Gable MK1

Lot Width 8.5

Lot size 228 m<sup>2</sup>

House size