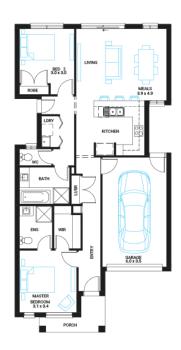

## Tea Tree 13

Address

Lot 210, CrestWood Place, Cranbourne East, 3977

**Facade** Raised Lot Width 8.5

Lot size 228 m²

House size 124 m²