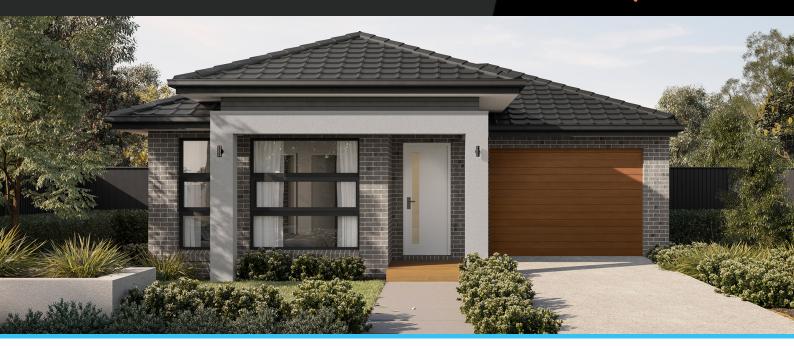

## Tea Tree 13

Address

Lot 210, CrestWood Place, Cranbourne East, 3977

**Facade** Raised Lot Width 8.5

Lot size 228 m²

House size 124 m²