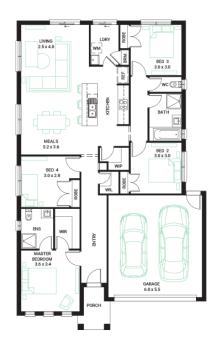

## Mystic 19 🔻

4

Address

Lot 2330, Evergreen, Clyde, 3978

**Facade** Ember Lot Width

Lot size 350 m<sup>2</sup>

House size 180 m<sup>2</sup>