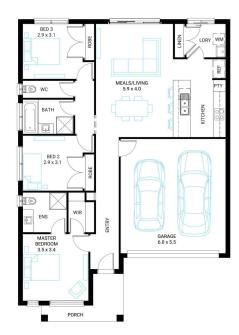

## Address

Lot 221, Harli, Cranbourne West,

Facade Broad MK1

Lot Width 12.5

Lot size 275 m<sup>2</sup>

House size 156 m<sup>2</sup>

### **Available Structural Options**

Extended Living, Deluxe Ensuite,