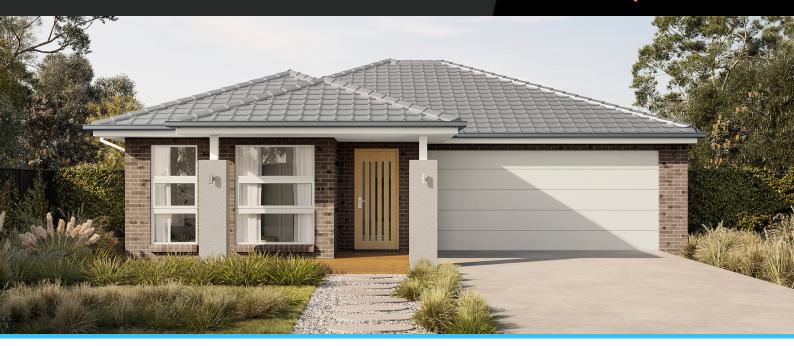

# Grevillia 17

## Address

Lot 221, Harli, Cranbourne West,

Facade Broad MK1

Lot Width 12.5

Lot size 275 m<sup>2</sup>

House size 156 m<sup>2</sup>