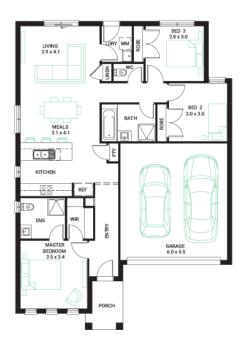

## \$668,500\*

Spirit 16

Address

Lot 137, Somerford, Clyde North, 3978

**Facade** Ember Lot Width 13.5

Lot size 312 m<sup>2</sup> House size 153 m<sup>2</sup>