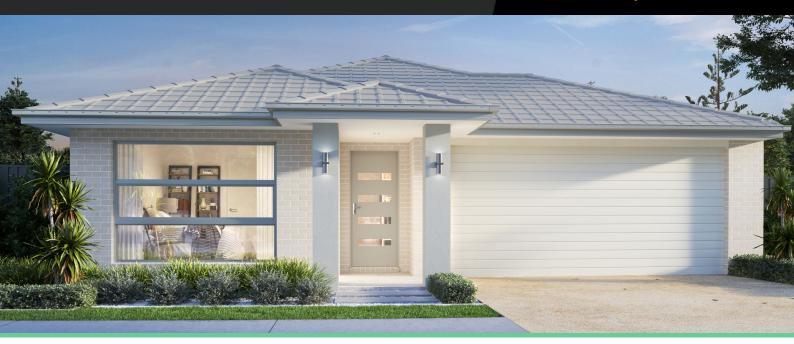

## \$668,500\*

Spirit 16

Address

Lot 137, Somerford, Clyde North, 3978

**Facade** Ember Lot Width 13.5

Lot size 312 m<sup>2</sup> House size 153 m<sup>2</sup>