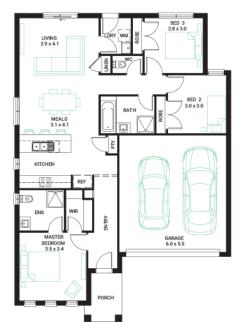

#### Address

Lot 35, Saffron, Clyde North, 3978

| Facade | Lot Width | Lot size           | House size         |
|--------|-----------|--------------------|--------------------|
| Ember  | 12.5      | 275 m <sup>2</sup> | 153 m <sup>2</sup> |

#### Available Structural Options

Deluxe Ensuite, Extended Living, U Shape Kitchen, Outdoor Living,

2 🔿

2 🗟