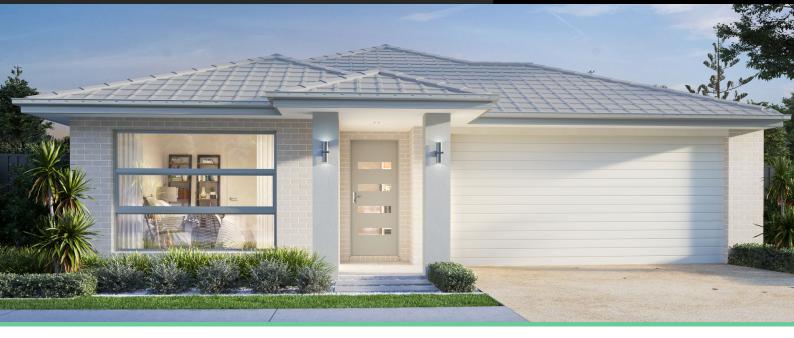

## Spirit 16 🔻

#### Address

Lot 35, Saffron, Clyde North, 3978

| Facade | Lot Width | Lot size           | House size         |
|--------|-----------|--------------------|--------------------|
| Ember  | 12.5      | 275 m <sup>2</sup> | 153 m <sup>2</sup> |