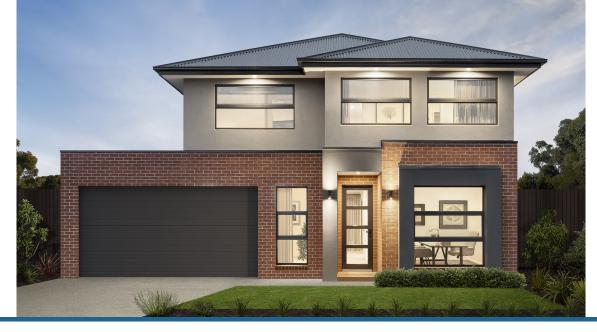

# Jarrah 35 🔴

## Address

Lot 620, Banyan Place, Officer, 3809

| Facade  | Lot Width |
|---------|-----------|
| Classic | 14        |

#### **Lot size H** 375 m<sup>2</sup> 3

2 🔿

House size 329 m<sup>2</sup>

2 🗟