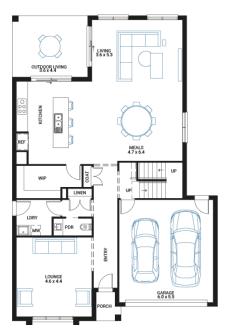

#### **Lot size H** 375 m<sup>2</sup> 3

2 🔿

House size 329 m<sup>2</sup>

2 🗟

### Your Inclusions

- 'H' class waffle concrete slab
- Double glazing throughout
- Colorbond' corrugate roof with 22.5-degree roof pitch

4 🚍

- Dimmable LED downlights to main Living areas
- Flooring throughout (tiles and carpet)
- 'Quantum Quartz' engineered stone benchtops with 20mm edge profile, to Kitchen
- 900mm Kitchen Appliances
- Laminate overhead cupboards with concealed rangehood to Kitchen
- Tiled shower bases to Bathroom and Ensuite
- Gas ducted heating
- 'Colorbond' sectional overhead door with automated lifter and remote controls
- Solar PV system
- 25-year structural guarantee
- 12-month maintenance period
- 7-Star energy rating compliance
- Trusted New Home Builder in Melbourne, Victoria for over 25 years