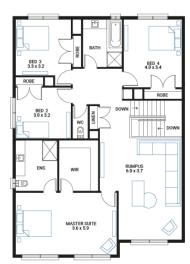

#### **Lot size H** 375 m<sup>2</sup> 3

2 🔿

House size 329 m<sup>2</sup>

2 🗟

### Your Inclusions

- 'H' class waffle concrete slab
- Double glazing throughout
- Colorbond' corrugate roof with 22.5-degree roof pitch

4 🚍

- Dimmable LED downlights to main Living areas
- Flooring throughout (tiles and carpet)
- 'Quantum Quartz' engineered stone benchtops with 20mm edge profile, to Kitchen
- 900mm Kitchen Appliances
- Laminate overhead cupboards with concealed rangehood to Kitchen
- Tiled shower bases to Bathroom and Ensuite
- Gas ducted heating
- 'Colorbond' sectional overhead door with automated lifter and remote controls
- Solar PV system
- 25-year structural guarantee
- 12-month maintenance period
- 7-Star energy rating compliance
- Trusted New Home Builder in Melbourne, Victoria for over 25 years