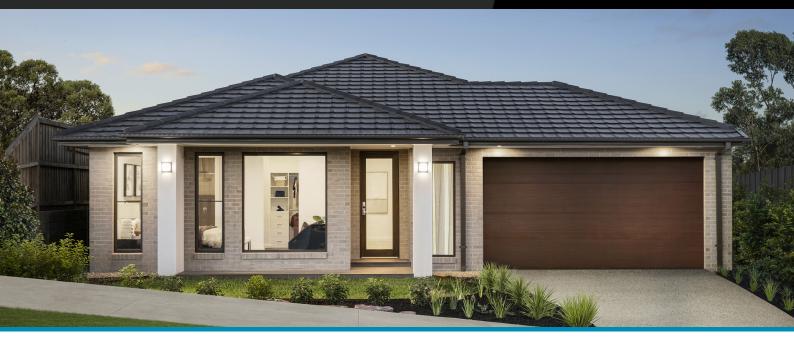

## Storm 21

Lot 426, Sapphire, Cranbourne East, 3977

Facade Mode Lot Width 7.4

Lot size 400 m<sup>2</sup> House size 201 m<sup>2</sup>