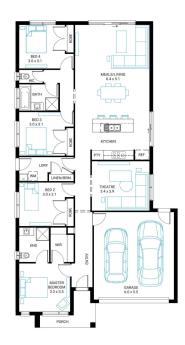

## Storm 21

Lot 426, Sapphire, Cranbourne East, 3977

Facade Mode Lot Width 7.4

Lot size 400 m<sup>2</sup> House size 201 m<sup>2</sup>