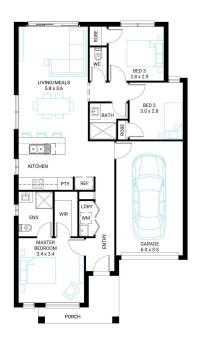

## Protea 14

Address

Lot 147, Somerford, Clyde North, 3978

**Facade** Broad Lot Width 10.5

Lot size 263 m<sup>2</sup>

House size 128 m²