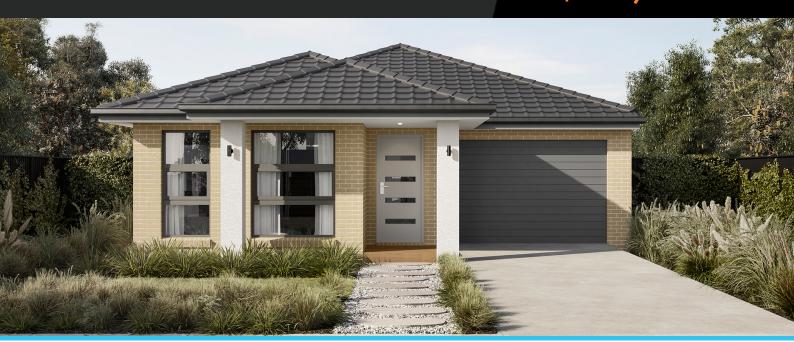

## Protea 14

Address

Lot 147, Somerford, Clyde North, 3978

**Facade** Broad Lot Width 10.5

Lot size 263 m<sup>2</sup>

House size 128 m²