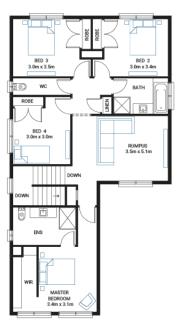

### Address

Lot 4643, Meridian, Clyde North, 3978

LIVENG
4.2m x 5.2m

WIP

JAMP X 4.4m

DEPTH STATE OF THE STATE OF THE

FacadeLot WidthLot sizeHouse sizeBay25.4541 m²258 m²

#### **Available Structural Options**

Extended Lounge, Extended Laundry & Pantry, Fifth Bedroom, Fireplace, Butlers Pantry, Balcony, Shower to Powder Room, Deluxe Kitchen, Additional Master Suite, First Floor Powder Room,