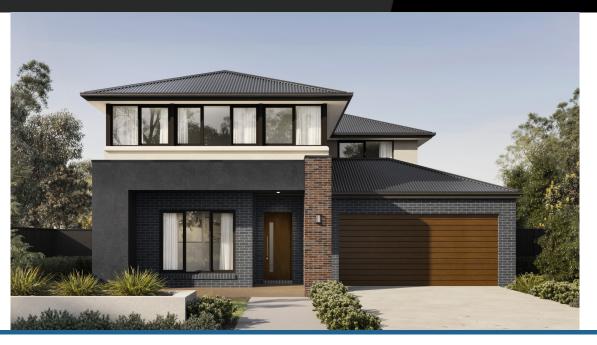

## Spinifex 28

4

2

### Address

Lot 4643, Meridian, Clyde North, 3978

LIVENG
4.2m x 5.2m

WIP

JAMP X 4.4m

DEPTH STATE OF THE STATE OF THE

FacadeLot WidthLot sizeHouse sizeBay25.4541 m²258 m²