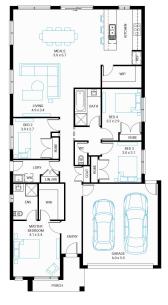

## New Haven 22

### Address

Lot 4657, Meridian, Clyde North, 3978

**Facade** Mode MK1

 Lot Width
 Lot size

 13.1
 566 m²

4 🚍

House size 207 m<sup>2</sup>

2 🗟

### **Available Structural Options**

Theatre, U Shape Kitchen, Study With Butlers Pantry, Butlers Pantry, Study, RearFlip, PowderRoom, Outdoor Living 2, Outdoor Living 1, Deluxe Ensuite, Grand Ensuite,