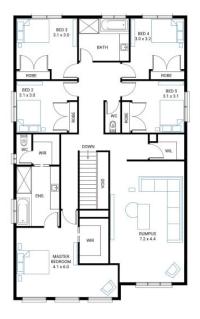

## Lorne 38

Address

Lot 4711, Meridian, Clyde North, 3978

Cape Mk1 14

Facade

Lot size 448 m<sup>2</sup> House size 353 m<sup>2</sup>

## **Available Structural Options**

Lot Width

Rear Flip, Butlers Pantry, Deluxe Kitchen, Additional Master Suite, Balcony One, Balcony Two, Ensuites To Minor Bedrooms, 4 Bedrooms With WIR,