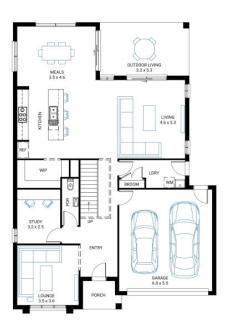

## Lorne 38

Address

Lot 4711, Meridian, Clyde North, 3978

Cape Mk1 14

Facade

Lot size 448 m<sup>2</sup> House size 353 m<sup>2</sup>

## **Available Structural Options**

Lot Width

Rear Flip, Butlers Pantry, Deluxe Kitchen, Additional Master Suite, Balcony One, Balcony Two, Ensuites To Minor Bedrooms, 4 Bedrooms With WIR,