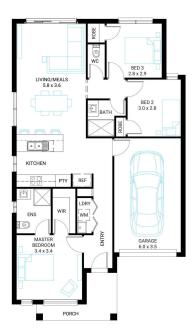

## Protea 14

3

Lot 340, Harli, Cranbourne West,

Facade Broad Lot Width 10.7

Lot size 235 m<sup>2</sup> House size 128 m<sup>2</sup>

## **Available Structural Options**

Deluxe Ensuite, Deluxe Bathroom,