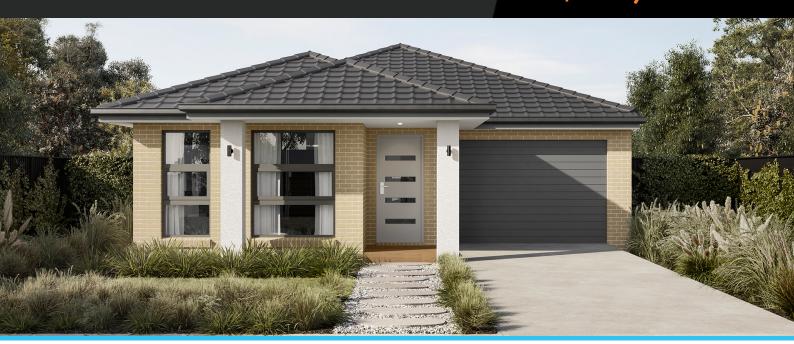

## Protea 14

3

Lot 340, Harli, Cranbourne West,

Facade Broad Lot Width 10.7

Lot size 235 m<sup>2</sup> House size 128 m<sup>2</sup>