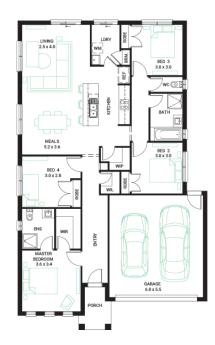

## Mystic 19 ◀

4=

Address

Lot 126, CrestWood Place, Cranbourne East, 3977

**Facade**Breeze

Lot Width 12.5

Lot size 313 m<sup>2</sup> House size 180 m<sup>2</sup>