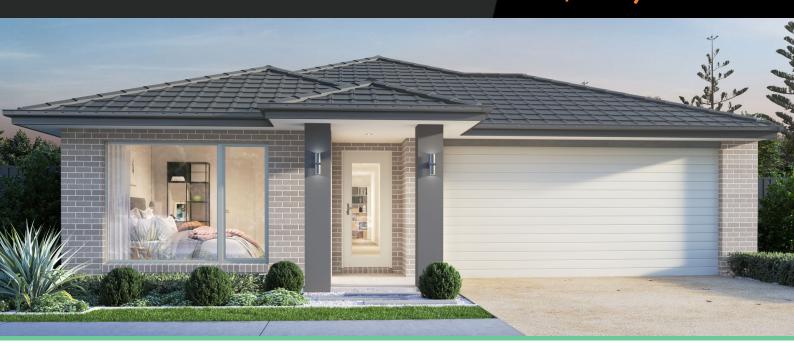

## Mystic 19 ◀

4=

Address

Lot 126, CrestWood Place, Cranbourne East, 3977

**Facade**Breeze

Lot Width 12.5

Lot size 313 m<sup>2</sup> House size 180 m<sup>2</sup>