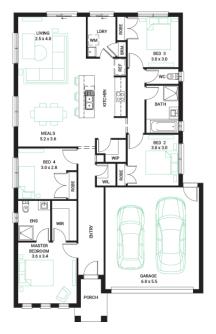

## Mystic 19 🔻

Address Lot 12, Saffron, Clyde North, 3978

| Facade | Lot Width | Lot size           | House size         |
|--------|-----------|--------------------|--------------------|
| Globe  | 12.5      | 313 m <sup>2</sup> | 180 m <sup>2</sup> |

4 🚍

2 🔿

2 🗟

## **Available Structural Options**

Deluxe Ensuite, Outdoor Living, Theatre,