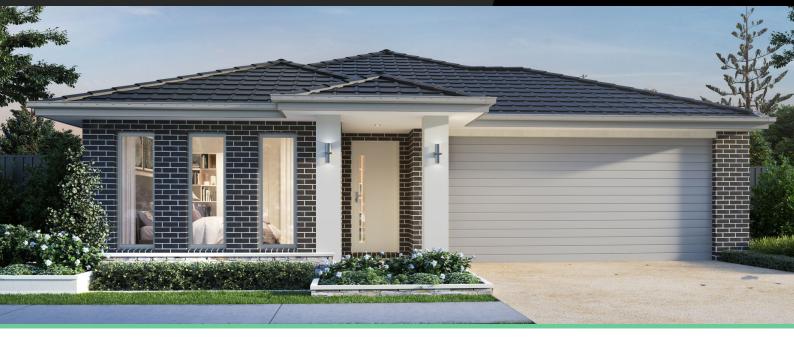

## Mystic 19 🔻

Address Lot 12, Saffron, Clyde North, 3978

| Facade | Lot Width | Lot size           | House size         |
|--------|-----------|--------------------|--------------------|
| Globe  | 12.5      | 313 m <sup>2</sup> | 180 m <sup>2</sup> |

4 🚍

2 🔿

2 🗟