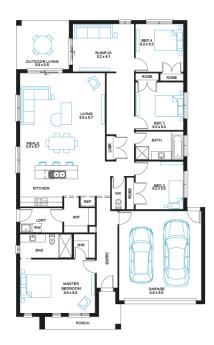

## Merbau 25

Lot 4651, Meridian, Clyde North, 3978

Facade Sandy Lot Width 14

Lot size 448 m<sup>2</sup> House size 235 m<sup>2</sup>

### **Available Structural Options**

Powder Room, Additional WIR, Deluxe Ensuite, As Displayed WIP, Deluxe Kitchen, Outdoor Living, Linen Cabinetry Fitout, Rear Flip,