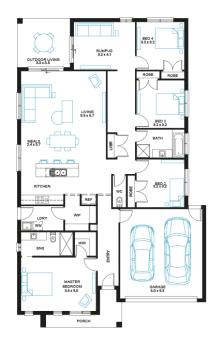

## Address

Lot 4643, Meridian, Clyde North, 3978

Facade Mode Lot Width 25.4

Lot size 541 m<sup>2</sup> House size  $235 \, m_2$ 

## **Available Structural Options**

Powder Room, Additional WIR, Deluxe Ensuite, As Displayed WIP, Deluxe Kitchen, Outdoor Living, Linen Cabinetry Fitout, Rear Flip,