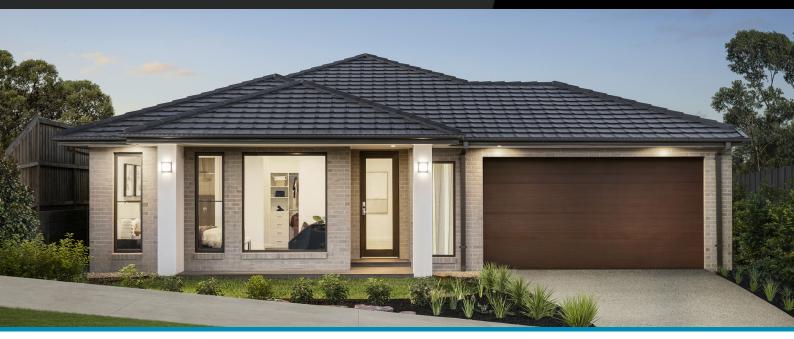

## Merbau 25

## Address

Lot 4643, Meridian, Clyde North, 3978

Facade Mode Lot Width 25.4

Lot size 541 m<sup>2</sup> House size  $235 \, m_2$ 