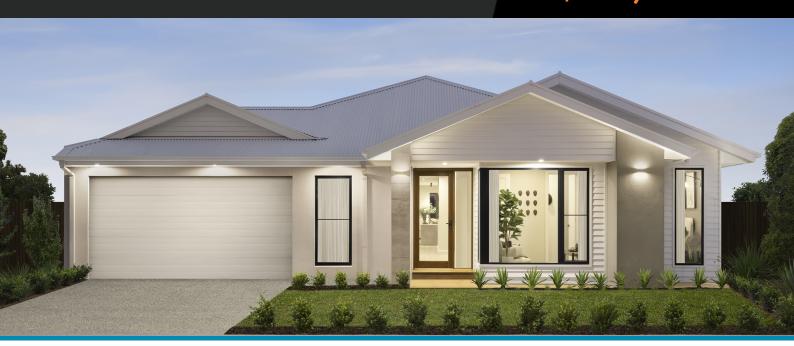

## Sorrento 30

## Address

Lot 309, Harli, Cranbourne West.

Facade Chalet MK2

Lot Width

Lot size 448 m²

House size 281 m<sup>2</sup>