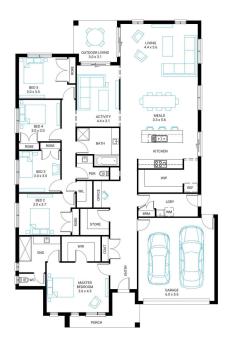

## Sorrento 30

## Address

Lot 309, Harli, Cranbourne West.

Facade Chalet MK2

Lot Width

Lot size 448 m²

House size 281 m<sup>2</sup>