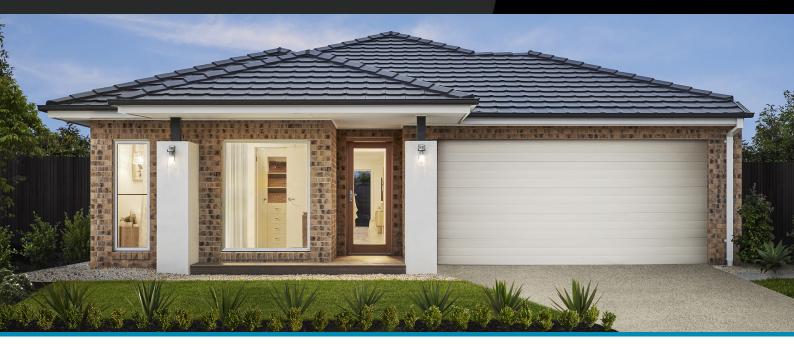

# Merbau 22

4=

#### Address

Lot 148, Northside, Clyde North, 3978

Facade Mode MK1

Lot Width 15

Lot size 370 m<sup>2</sup> House size 204 m<sup>2</sup>