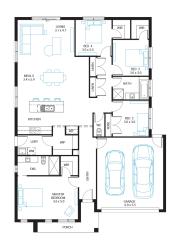

#### Address

Lot 148, Northside, Clyde North, 3978

Facade Mode MK1

Lot Width 15

Lot size 370 m<sup>2</sup> House size 204 m<sup>2</sup>

## **Available Structural Options**

Powder Room, Additional WIR, Deluxe Ensuite, As Displayed WIP, Deluxe Kitchen, Outdoor Living,