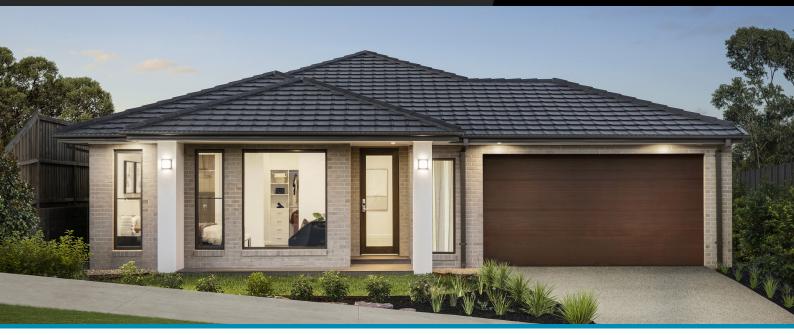

## Byron 25

4 🚍

Address

Lot 4923, Meridian, Clyde North, 3978

**Facade** Mode

Lot Width 29.5

Lot size 413 m<sup>2</sup>

House size 238 m²