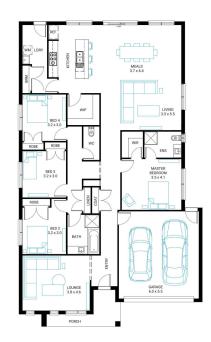

## Byron 25

4 🚍

Address

Lot 4923, Meridian, Clyde North, 3978

**Facade** Mode

Lot Width 29.5

Lot size 413 m<sup>2</sup>

House size 238 m²

## **Available Structural Options**

U Shape Kitchen, Outdoor Living, Deluxe Ensuite, Powder Room,