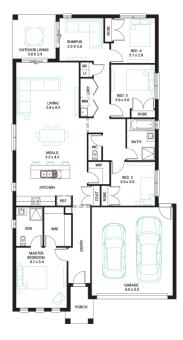

#### Address

Lot 26, Waterford Rise, Warragul, 3820

| Package Enquiries               |
|---------------------------------|
| Leanne Marshall - 0409 449 841, |
| leanne@beachwood-homes.com.au   |

| Facade | Lot Width | Lot size           | House size         |
|--------|-----------|--------------------|--------------------|
| Ember  | 14        | 448 m <sup>2</sup> | 207 m <sup>2</sup> |

4 🚍

2 🔿

2 🗟

#### Available Structural Options

Rear Flip, Conventional Laundry, Fifth Bedroom, Deluxe Ensuite, Powder Room, U Shape Kitchen, Grand Outdoor Living, Rear Master Bedroom,