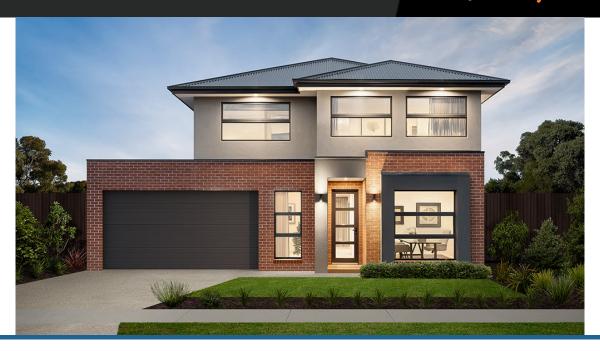

## Gunnamatta 23

2

Address

Lot 1438, Smiths Park, Clyde North, 3978

Facade Classic

Lot Width 12.5

Lot size

House size 214 m<sup>2</sup>