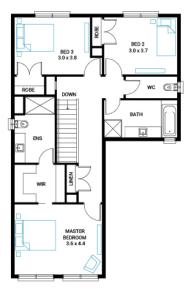

## Gunnamatta 23

2

Address

Lot 1438, Smiths Park, Clyde North, 3978

Facade Classic

Lot Width 12.5

Lot size

House size 214 m<sup>2</sup>