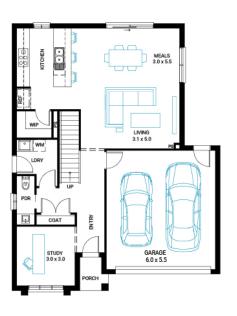

## Gunnamatta 23

2

Address

Lot 1438, Smiths Park, Clyde North, 3978

Facade Classic

Lot Width 12.5

Lot size

House size 214 m<sup>2</sup>