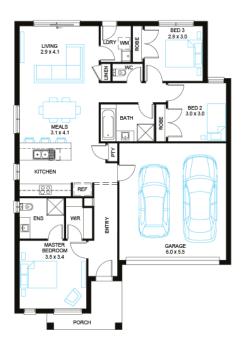

## Correa 16

Address

Lot 248, Harli, Cranbourne West,

**Facade** Broad Lot Width 13.3

Lot size 327 m<sup>2</sup> House size 153 m<sup>2</sup>