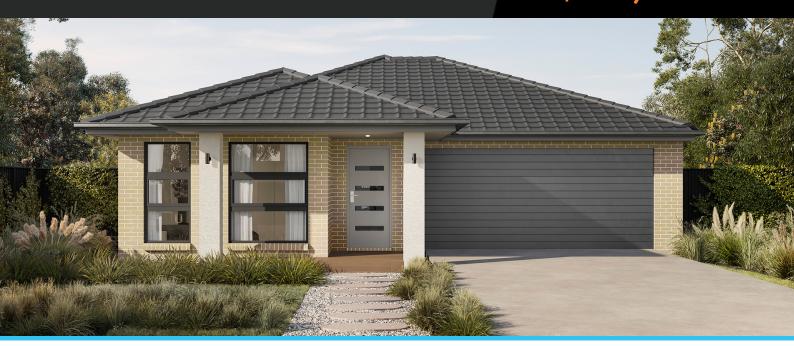

## Correa 16

Address

Lot 248, Harli, Cranbourne West,

**Facade** Broad Lot Width 13.3

Lot size 327 m<sup>2</sup> House size 153 m<sup>2</sup>