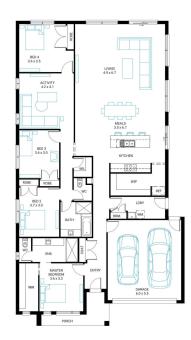

## Glenelg 27

4 🚍

#### Address

Lot 4834, Meridian, Clyde North, 3978

**Facade** Sandy Lot Width

Lot size 512 m<sup>2</sup>

House size 259 m<sup>2</sup>

## **Available Structural Options**

Outdoor Living, Powder Room, Fifth Bedroom, U Shape Kitchen, Office, Rear Flip,