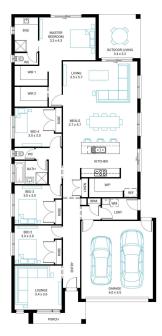

#### Address

Lot 4828, Meridian, Clyde North, 3978

Package Enquiries Raghu Rao - 0423 529 243, Raghu@beachwood-homes.com.au

| Facade | Lot Width | Lot size           | House size         |
|--------|-----------|--------------------|--------------------|
| Cove   | 12.5      | 430 m <sup>2</sup> | 236 m <sup>2</sup> |

4 🚍

2 🔿

2 🗐

#### Available Structural Options

Fifth Bedroom, Theatre Room, Additional Master Suite, Butler's Pantry, U Shape Kitchen, Study, Rear Flip,