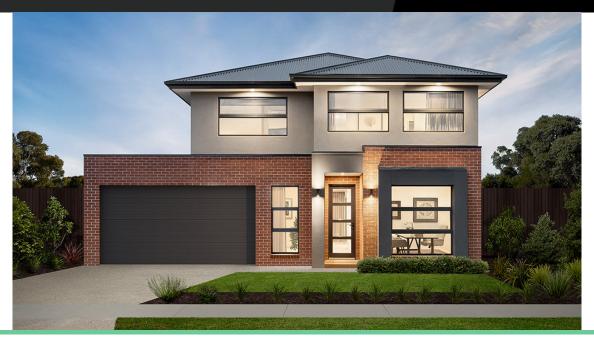

## Surge 26 ◀

3

Address

Lot 1438, Smiths Park, Clyde North, 3978

Facade Classic

Lot Width 12.5

Lot size

House size 244 m<sup>2</sup>