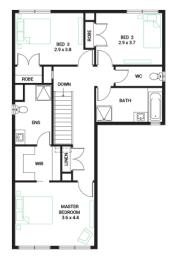

## Surge 26 ◀

3

Address

Lot 1438, Smiths Park, Clyde North, 3978

Facade Classic

Lot Width 12.5

Lot size

House size 244 m<sup>2</sup>