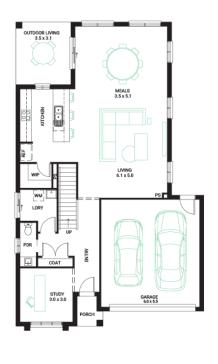

## Surge 26 ◀

3

Address

Lot 1438, Smiths Park, Clyde North, 3978

Facade Classic

Lot Width 12.5

Lot size

House size 244 m<sup>2</sup>