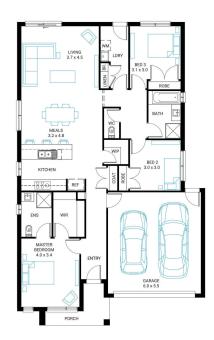

## Wave 19 \_\_\_

3 🗐

Address

Lot 464, Verve, Clyde North, 3978

**Facade** Kingdom

Lot Width 12.5

Lot size 312 m² House size 177 m²

## **Available Structural Options**

Rear Flip, Fourth Bedroom, Fourth Bedroom & Outdoor Living, Deluxe Ensuite, Powder Room, U Shape Kitchen,