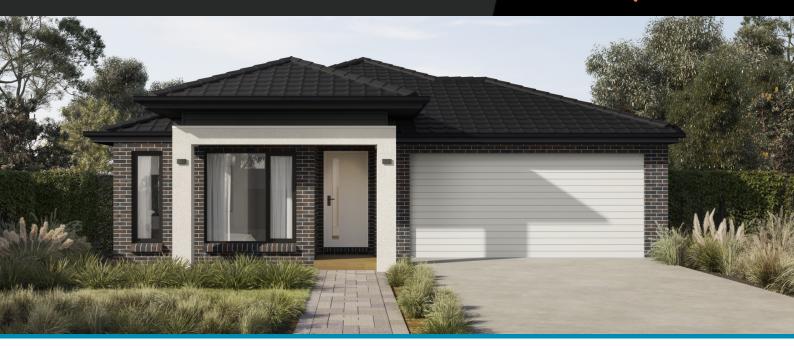

## Wave 19 \_\_\_

3 🗐

Address

Lot 464, Verve, Clyde North, 3978

**Facade** Kingdom

Lot Width 12.5

Lot size 312 m² House size 177 m²