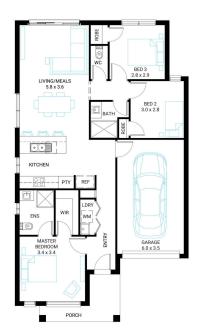

## Protea 14

3

1 🗟

Address

Lot 213, Somerford, Clyde North, 3978

Facade Gable MK1

Lot Width 10.5

Lot size 220 m²

2

House size 128 m<sup>2</sup>