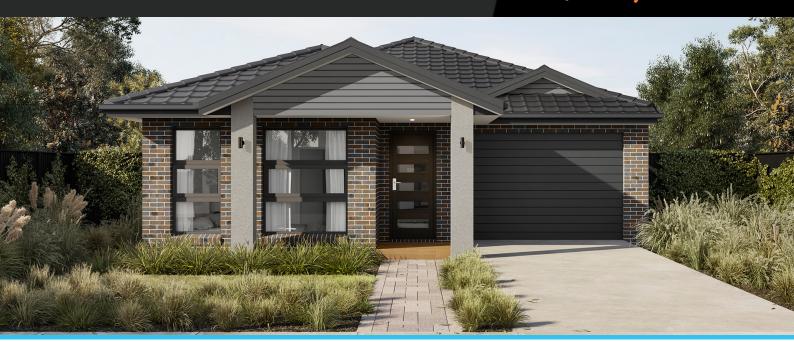

## Protea 14

3

1 🗟

Address

Lot 213, Somerford, Clyde North, 3978

Facade Gable MK1

Lot Width 10.5

Lot size 220 m²