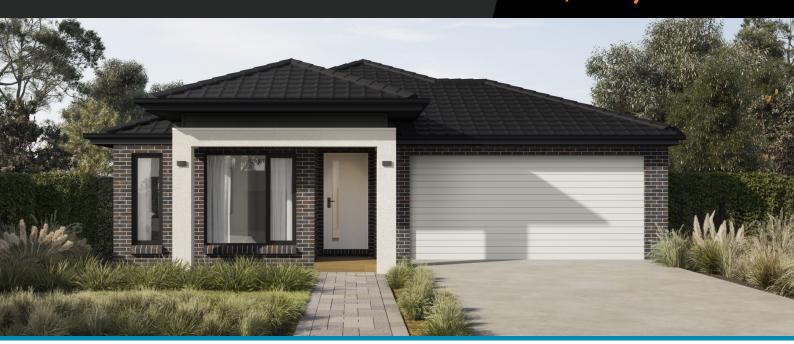

## Murray 22

4 🚍

Address

Lot 222, Somerford, Clyde North, 3978

**Facade** Kingdom Lot Width

Lot size 350 m<sup>2</sup>

House size 204 m<sup>2</sup>