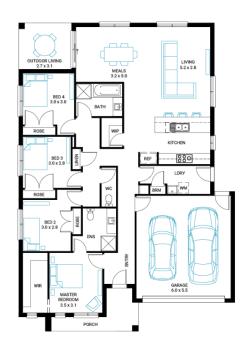

## Murray 22

4 🚍

Address

Lot 222, Somerford, Clyde North, 3978

**Facade** Kingdom Lot Width

Lot size 350 m<sup>2</sup>

House size 204 m<sup>2</sup>

## **Available Structural Options**

Powder Room, U Shape Kitchen, Deluxe Kitchen, WIL,