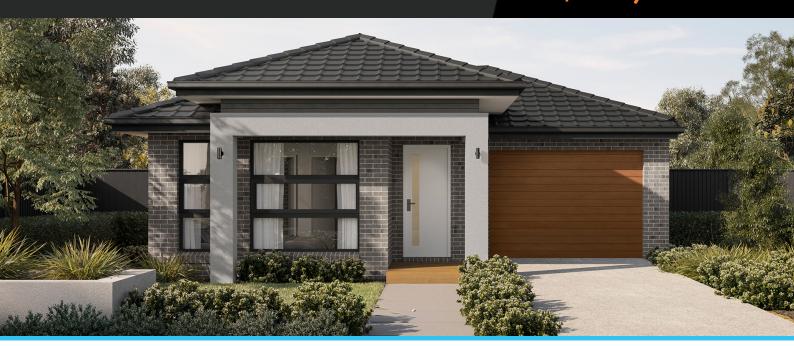

## Protea 17

4

Lot 231, Somerford, Clyde North, 3978

Facade Raised Lot Width 10.5

Lot size 294 m<sup>2</sup> House size 160 m<sup>2</sup>