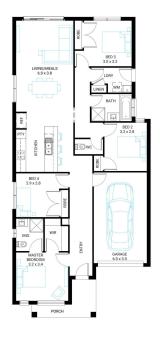

## Protea 17

4

Lot 231, Somerford, Clyde North, 3978

Facade Raised Lot Width 10.5

Lot size 294 m<sup>2</sup> House size 160 m<sup>2</sup>

## **Available Structural Options**

Outdoor Living, Rear Master, Theatre, Deluxe Ensuite,